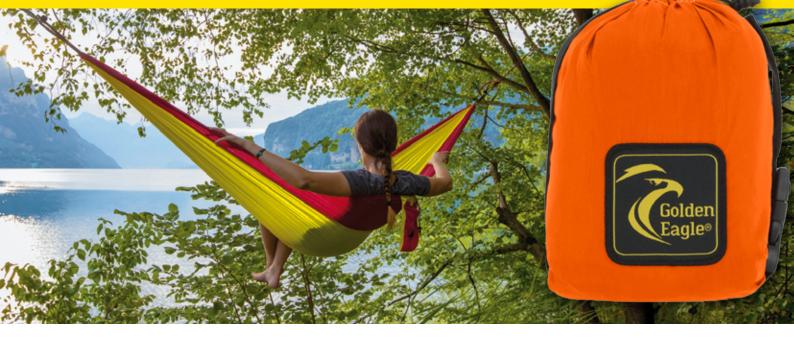

# **Double Parachute Silk Hammock**

Size: 118x78 in / 300x200 cm

Contains: double parachute hammock, alucarabiners, tree straps, compression bag & instruction

Made of strong, durable & light parachute fabric for maximum comfort. Set up in seconds & easy to clean.