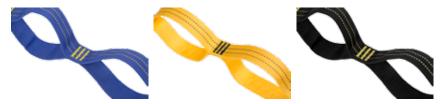

#### **Tree Straps**

118x1 in / 300x2.5 cm

Contains: 2 tree straps, quick-lock & bag

Made of tree-friendly, strong, durable & non-stretching polyester. Set up in seconds, versatile & easy adjustable.

# **Tree Straps incl. Alucarabiner**

118x1 in / 300x2.5 cm

Contains: 2 tree straps, 2 alucarabiner, quick-lock & bag

Made of tree-friendly, strong, durable & non-stretching polyester. Set up in seconds, versatile & easy adjustable.