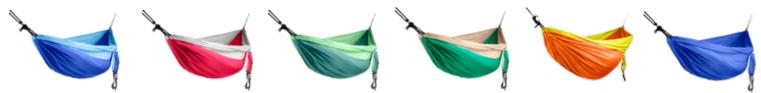

# Single Parachute Silk Hammock

Size: 108x55 in / 275x140 cm

Contains: single parachute hammock, alucarabiners, tree straps, compression bag & instruction

Made of strong, durable & light parachute fabric for maximum comfort. Set up in seconds & easy to clean.

# **Double Parachute Silk Hammock**

Size: 118x78 in / 300x200 cm

Contains: double parachute hammock, alucarabiners, tree straps, compression bag & instruction

Made of strong, durable & light parachute fabric for maximum comfort. Set up in seconds & easy to clean.