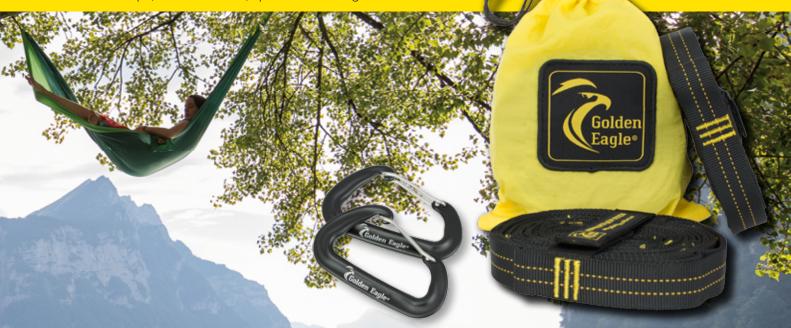

# **Tree Straps incl. Alucarabiner**

118x1 in / 300x2.5 cm

Contains: 2 tree straps, 2 alucarabiner, quick-lock & bag

Made of tree-friendly, strong, durable & non-stretching polyester. Set up in seconds, versatile & easy adjustable.