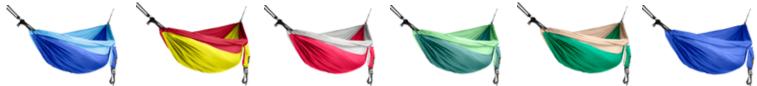

# Single Parachute Silk Hammock

Size: 108x55 in / 275x140 cm

Contains: single parachute hammock, alucarabiners, tree straps, compression bag & instruction

Made of strong, durable & light parachute fabric for maximum comfort. Set up in seconds & easy to clean.

# **Double Parachute Silk Hammock**

Size: 118x78 in / 300x200 cm

Contains: double parachute hammock, alucarabiners, tree straps, compression bag & instruction

Made of strong, durable & light parachute fabric for maximum comfort. Set up in seconds & easy to clean.