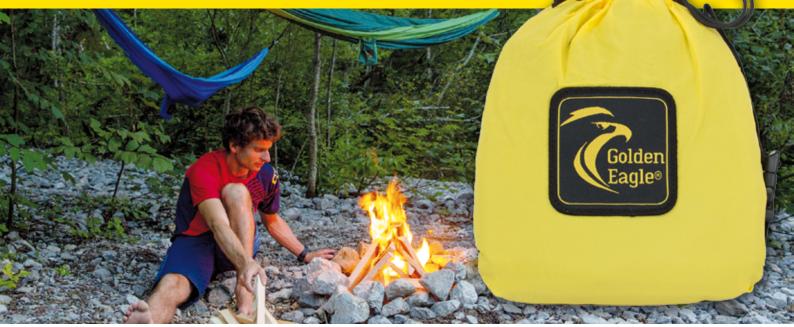

# Single Parachute Silk Hammock

Size: 108x55 in / 275x140 cm

Contains: single parachute hammock, alucarabiners, tree straps, compression bag & instruction

Made of strong, durable & light parachute fabric for maximum comfort. Set up in seconds & easy to clean.

# **Double Parachute Silk Hammock**

Size: 118x78 in / 300x200 cm

Contains: double parachute hammock, alucarabiners, tree straps, compression bag & instruction

Made of strong, durable & light parachute fabric for maximum comfort. Set up in seconds & easy to clean.