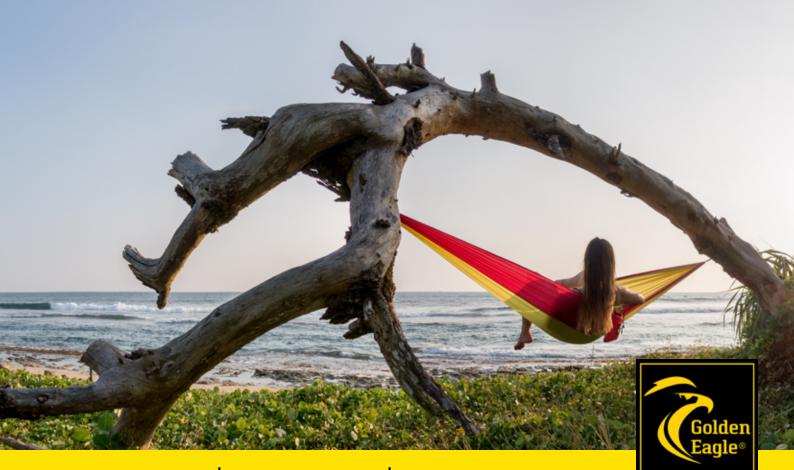

# escape. dream. relax.

# **Double Parachute Silk Hammock**

Size: 118x78 in / 300x200 cm

Contains: double parachute hammock, alucarabiners, tree straps, compression bag & instruction

Made of strong, durable & light parachute fabric for maximum comfort. Set up in seconds & easy to clean.