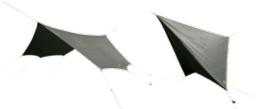

#### **Tarp Advanced**

126x126 in / 320x320 cm

Contains: 4 season rain fly tarp, adjustable lines, 6 pegs, bag & instruction

The Tarp Advanced is a 4 season tarp, which is very versatile & can be set up in two ways to get a better protection during winter season.

Made of durable waterproof PU coated polyester fabric. Lightweight, compact, easy portable & easy to clean.