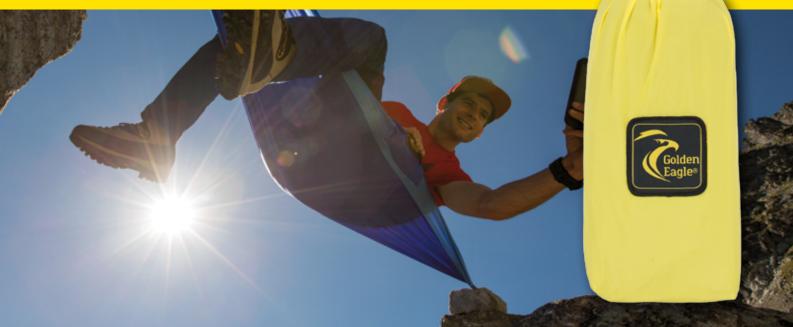

# Single Parachute Silk Hammock

Size: 108x55 in / 275x140 cm

Contains: single parachute hammock, alucarabiners, tree straps, compression bag & instruction

Made of strong, durable & light parachute fabric for maximum comfort. Set up in seconds & easy to clean.

# **Double Parachute Silk Hammock**

Size: 118x78 in / 300x200 cm

Contains: double parachute hammock, alucarabiners, tree straps, compression bag & instruction

Made of strong, durable & light parachute fabric for maximum comfort. Set up in seconds & easy to clean.