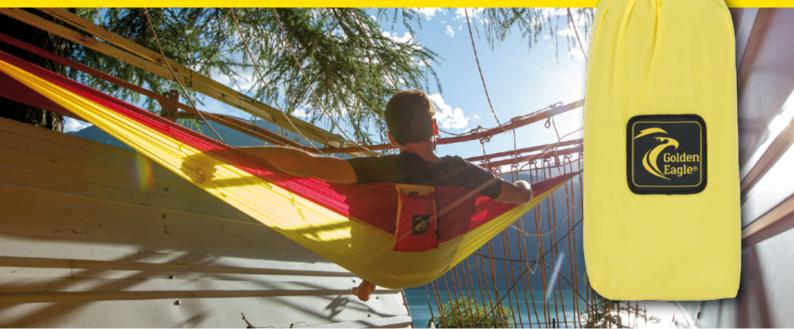

# **Double Parachute Silk Hammock**

Size: 118x78 in / 300x200 cm

Contains: double parachute hammock, alucarabiners, tree straps, compression bag & instruction

Made of strong, durable & light parachute fabric for maximum comfort. Set up in seconds & easy to clean.