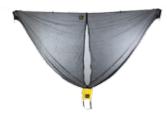

#### **Bugnet**

102x51 in / 260x130 cm

Contains: bugnet, hammock attachment lines, compression bag & instruction

Made of strong, superfine & durable polyester for a 360 degree bug-protection. Set up fast, lightweight, compact & portable.