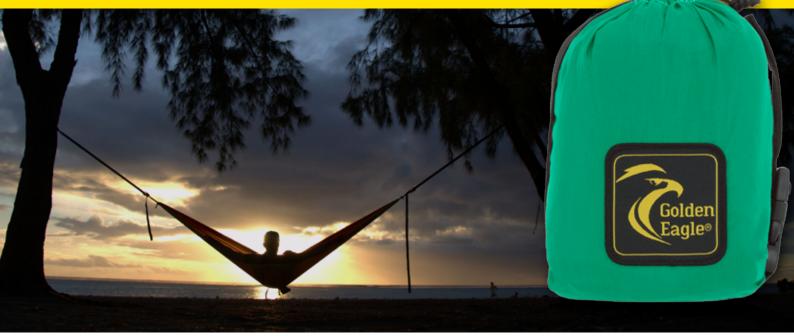

# Single Parachute Silk Hammock

Size: 108x55 in / 275x140 cm

Contains: single parachute hammock, alucarabiners, tree straps, compression bag & instruction

Made of strong, durable & light parachute fabric for maximum comfort. Set up in seconds & easy to clean.

# **Double Parachute Silk Hammock**

Size: 118x78 in / 300x200 cm

Contains: double parachute hammock, alucarabiners, tree straps, compression bag & instruction

Made of strong, durable & light parachute fabric for maximum comfort. Set up in seconds & easy to clean.