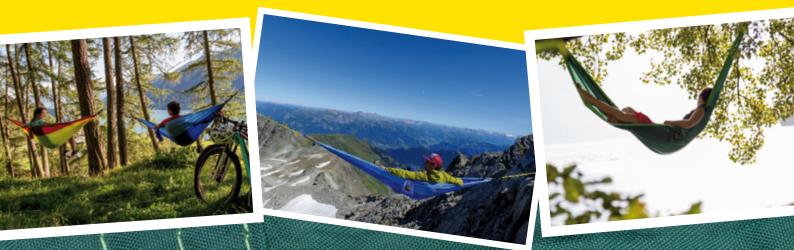

# escape. dream. relax.

# Single Parachute Silk Hammock

Size: 108x55 in / 275x140 cm

Contains: single parachute hammock, alucarabiners, tree straps, compression bag & instruction

Made of strong, durable & light parachute fabric for maximum comfort. Set up in seconds & easy to clean.

# **Double Parachute Silk Hammock**

Size: 118x78 in / 300x200 cm

Contains: double parachute hammock, alucarabiners, tree straps, compression bag & instruction

Made of strong, durable & light parachute fabric for maximum comfort. Set up in seconds & easy to clean.