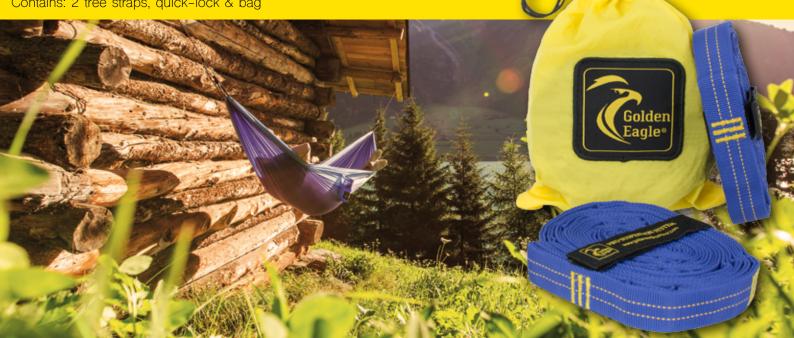

#### **Tree Straps**

118x1 in / 300x2.5 cm

Contains: 2 tree straps, quick-lock & bag

Made of tree-friendly, strong, durable & non-stretching polyester. Set up in seconds, versatile & easy adjustable.