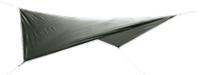

# **Tarp Basic**

126x126 in / 320x320 cm

Contains: 3 season rain fly tarp, adjustable lines, 2 pegs, bag & instruction

Made of durable waterproof PU coated polyester fabric. Lightweight, compact, easy portable & easy to clean.